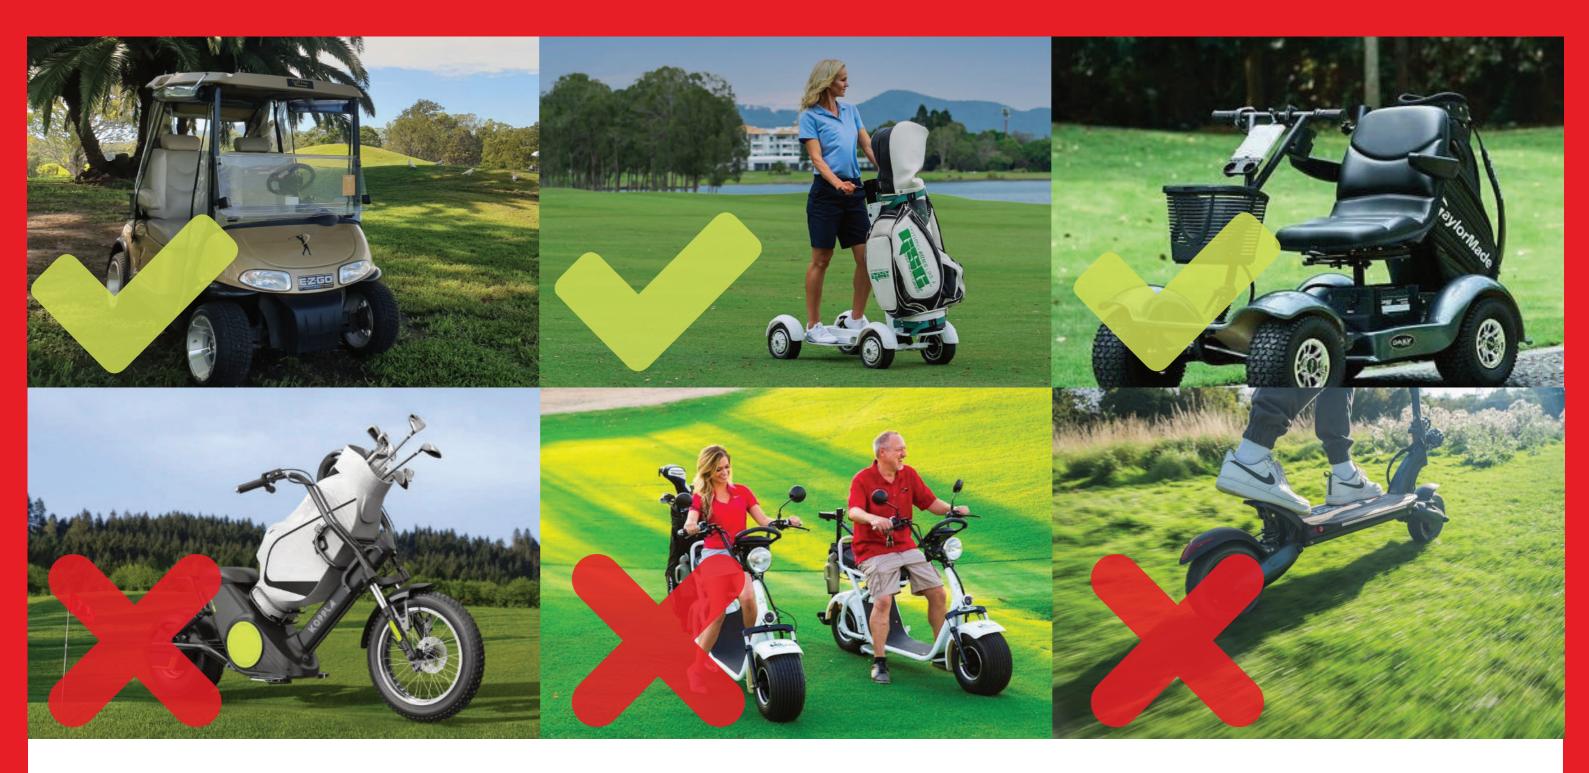

# MOTORISED CART POLICY

## **APPLIES TO ALL THREE OR FOUR WHEELED VEHICLES**

Must have turf friendly tyres with a minimum 100mm wheel width
Are specifically designed to carry one or more people and their golf clubs
Is powered by batteries or petrol under 80 dB at 5m